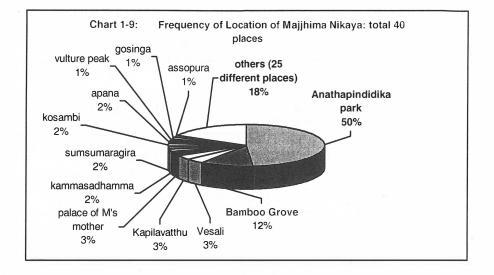

The above table 2 shows that Digha Nikaya is very low (12 %) in frequency of Anathapindika's Park, on the contrary, Samyutta Nikaya is very high (70 %). It indicates that Samyutta Nikaya is more involved in the practice of Bhikkhu Sangha because Anathapindika's park was well furnished and is the second largest monastery at Savatthi<sup>2</sup> in Buddhist history. Majjhima Nikaya is neither extremely high nor low but it is average of the other two Nikayas. This chart indicates that the teachings of the Digha Nikaya took place in many different locations. In many places, the Buddha met numerous Brahmins, wanderers, ascetics, other thinkers, and lay men and women. Usually they brought problematic social issues and questions to the Buddha. In order to debate with these thinkers, the Buddha traveled and hence it was natural that the Digha Nikaya contains logical, sophisticated, systematic, and theoretical discourses. On the other hand, Samyutta Nikaya is in a very simple and unembellished style.

Digha Nikaya shows Bamboo Grove as of the lowest frequency among three Nikayas. Bamboo Grove was the first monastery at Rajagaha,<sup>4</sup> which was donated by King Bimbisara. It was a small and humble monastery, so for the large Sangha it would not had have suitable. Majjhima Nikaya is high in frequency of Bamboo Grove (12 %). It means this Nikaya is not excessively (like Digha Nikaya) dealing with problematic issues but with both practice and social issues. It is also possible that when a location of a discourse is not known the venue automatically given is Anathapindika's Park. (like in Samyutta Nikaya).