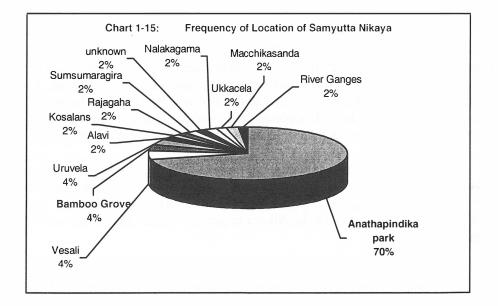

The above table 2 shows that Digha Nikaya is very low (12 %) in frequency of Anathapindika's Park, on the contrary, Samyutta Nikaya is very high (70 %). It indicates that Samyutta Nikaya is more involved in the practice of Bhikkhu Sangha because Anathapindika's park was well furnished and is the second largest monastery at Savatthi<sup>2</sup> in Buddhist history. Majjhima Nikaya is neither extremely high nor low but it is average of the other two Nikayas. This chart indicates that the teachings of the Digha Nikaya took place in many different locations. In many places, the Buddha met numerous Brahmins, wanderers, ascetics, other thinkers, and lay men and women. Usually they brought problematic social issues and questions to the Buddha. In order to debate with these thinkers, the Buddha traveled and hence it was natural that the Digha Nikaya contains logical, sophisticated, systematic, and theoretical discourses. On the other hand, Samyutta Nikaya is in a very simple and unembellished style.