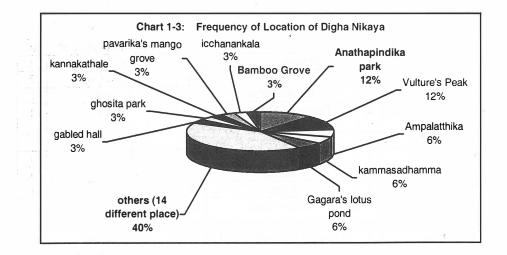

### 303

The above table 1 and chart 1 show that among 34 suttas of the Digha Nikaya, 25 suttas have different locations (74%). Various locations of the teachings indicate that the Buddha never stayed in one particular place or comfortable monastery for a long time. Sometimes the Buddha visited his disciples who dwelt in a wide range of areas and taught them. Also, the high frequency of Anathapindika's Park indicates that the Buddha stayed in this park most often and that he always returned to this park after traveling. Samyutta Nikaya shows only 23 % in different places. It implies that mostly the discourses took place in the Anathapindika's Park.

The above table 2 shows that Digha Nikaya is very low (12 %) in frequency of Anathapindika's Park, on the contrary, Samyutta Nikaya is very high (70 %). It indicates that Samyutta Nikaya is more involved in the practice of Bhikkhu Sangha because Anathapindika's park was well furnished and is the second largest monastery at Savatthi<sup>2</sup> in Buddhist history. Majjhima Nikaya is neither extremely high nor low but it is average of the other two Nikayas. This chart indicates that the teachings of the Digha Nikaya took place in many different locations. In many places, the Buddha met numerous Brahmins, wanderers, ascetics, other thinkers, and lay men and women. Usually they brought problematic social issues and questions to the Buddha. In order to debate with these thinkers, the Buddha traveled and hence it was natural that the Digha Nikaya contains logical, sophisticated, systematic, and theoretical discourses. On the other hand, Samyutta Nikaya is in a very simple and unembellished style.

Digha Nikaya shows that Vulture's Peak<sup>3</sup> is of the same frequency as Anathapindika's Park. It indicates that Vulture's Peak is a mountain, so many hundred thousand people gathered together and they would have listened to the Buddha's teachings. The situation of Digha Nikaya might have been after the membership of Sangha increased.

Digha Nikaya shows Bamboo Grove as of the lowest frequency among three Nikayas. Bamboo Grove was the first monastery at Rajagaha,<sup>4</sup> which was donated by King Bimbisara. It was a small and humble monastery, so for the large Sangha it would not had have suitable. Majjhima Nikaya is high in frequency of Bamboo Grove (12 %). It means this Nikaya is not excessively (like Digha Nikaya) dealing with problematic issues but with both practice and social issues. It is also possible that when a location of a discourse is not known the venue automatically given is Anathapindika's Park. (like in Samyutta Nikaya).